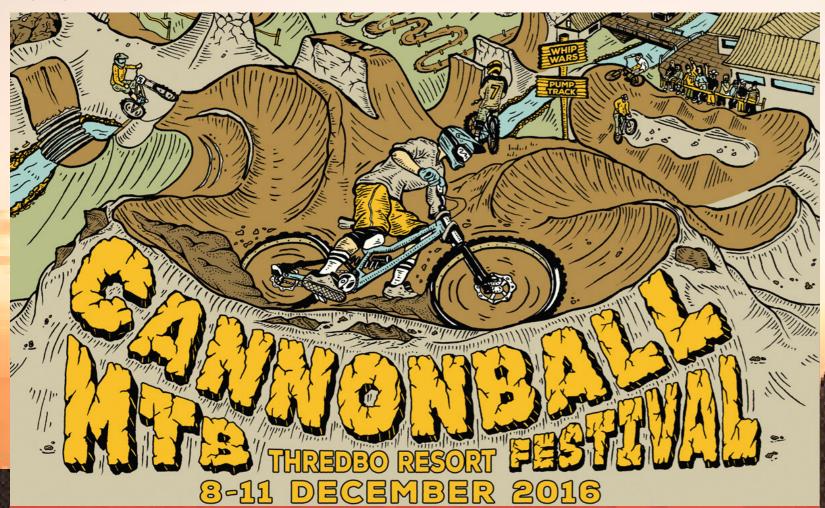

## THINGS TO DO

CANNONBALL MOUNTAIN BIKE FESTIVAL THURSDAY - SUNDAY VISIT THREDBO GUEST SERVICES FOR ANY QUESTIONS

PUMP TRACK BBQ + DJ FRIDAY 5.30PM - 9.00PM

PARTIES + ENTERTAINMENT SAT | KELLER BAR | FROM 8PM SUN | SCHUSS BAR | FROM 8PM AND MUCH MORE...