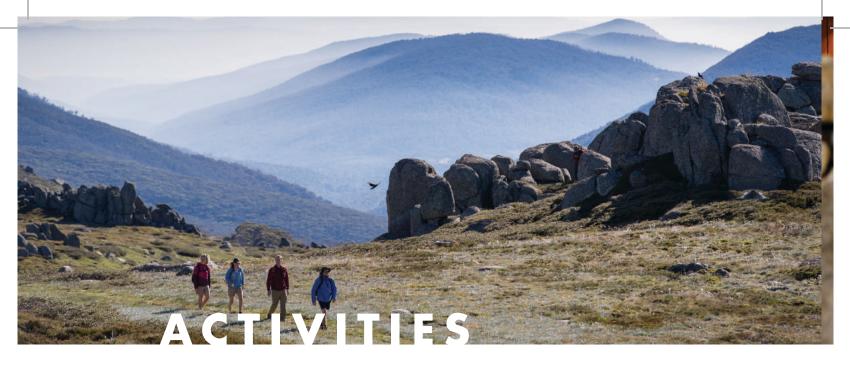

#### **THREDBO ACTIVITIES**

#### **Guided Hikes**

Have your team explore the rooftop of Australia with one of our experienced guides.

#### **Alpine Trails**

Whether its an early morning run or a daily challenge, there are plenty of trails in and around Thredbo to get the blood pumping through the mid to high altitude zones.