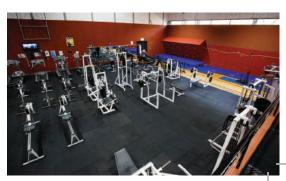

#### **Thredbo Leisure Centre**

A multi-purpose training centre open all year round; originally opened as an AIS affiliated training centre. Athletes can swim the 50m pool, work out in the gym, play squash, complete team building challenges in the sports hall or climb the traverse wall.

- Swimming Centre 4 x 50m, 4 x 25m
- Multi-sport training and competition hall including: Indoor Basketball, Netball, Futsal, Touch Football, Squash Courts
- Floodlit tennis courts
- Table tennis tables
- Multi purpose grass fields
- Strength and conditioning gym including:

#### **Strength Training Equipment:**

Plate Loaded Leg Press

Bench Press

Ab Bench

Chin Up/Dip Bar

Smith Machine

Squat Rack

Seated Bicep Curl Bench

#### Pin Loaded Machines:

Seated Leg Curl

Seated Leg Extension

Lat Pulldown

Seated Row

Seated Pec Fly

Double Station Cable Machine

Pulley Strength Machine

#### Free Weights:

Dumbbells 1kg - 50kg

Barbells 10 - 45kg

Kettle Balls

Physio Balls

Bosu Balls

Bosu Balls

Medicine balls

#### Cardio Equipment:

Treadmills x 3

Rowing Machines x 3

Exercise Bike x 1

Seated Bike x 1

Elliptical x 1

Stepping Machine x 1

Spin Bikes x 10

#### **Boxing Equipment:**

Heavy Bags x 4

Thai Bag x 1

Floor to Ceiling Bag  $\times$  1

Speed Bag x 1

#### **Trx Suspension Training:**

Rings  $\times 4$ 

Extra Accessories

Whether your athletes are after adventure, downtime or looking for team building, Thredbo operates and has close access to a wide range of activities that can be tailored to each group. Groups also have access to discounted activity passes.