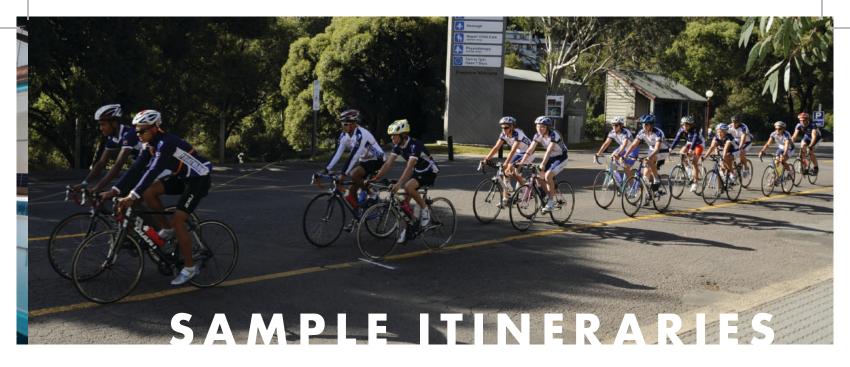

#### Dessert

Fruit salad and ice cream OR poached fruit custard OR jelly and ice cream OR chocolate mousse

Below are listed some sample itineraries from previous sporting groups that have trained at Thredbo – The highest altitude training environment in the country.