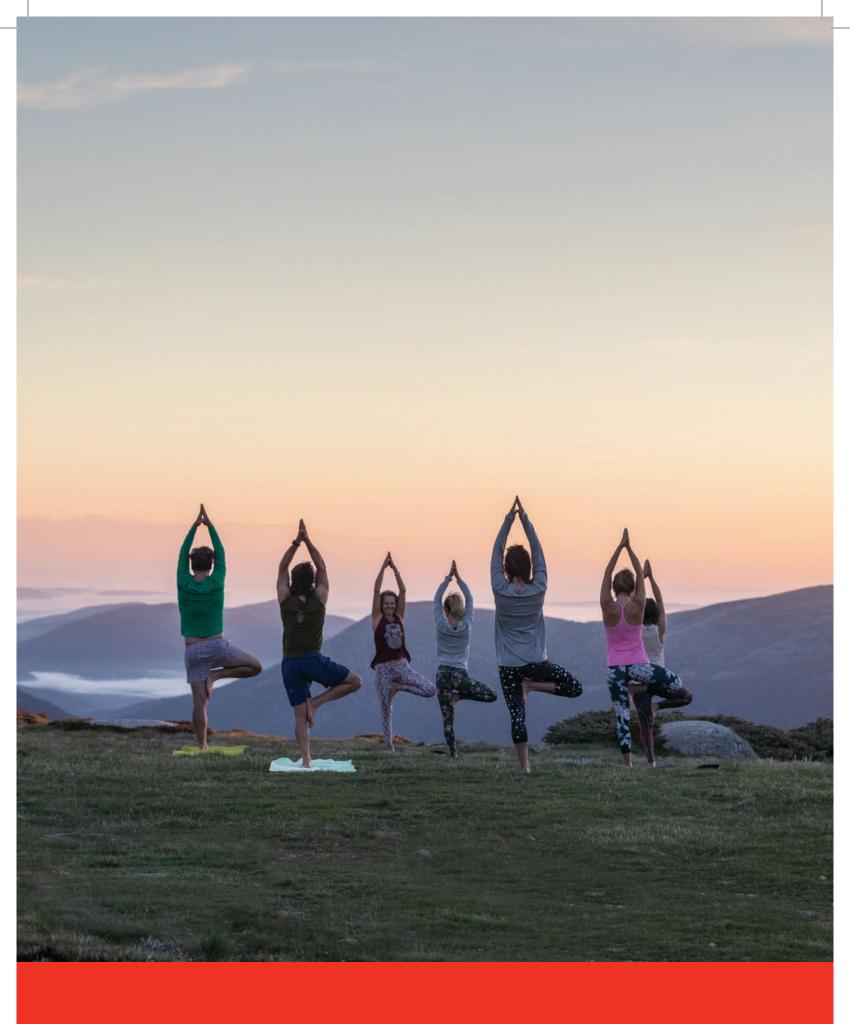

#### Yoga

Invigorate your team with a Hatha routine, have a deep restorative Yin session with local yoga instructors or tailor make a yoga session to suit the needs of your athletes.

Speak to the team on how we can tailor activities even more to suit your needs.