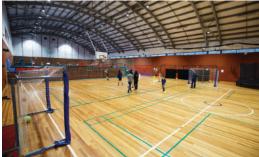

#### **Thredbo Leisure Centre**

A multi-purpose training centre open all year round; originally opened as an AIS affiliated training centre. Athletes can swim the 50m pool, work out in the gym, play squash, complete team building challenges in the sports hall or climb the traverse wall.

- Swimming Centre 4 x 50m, 4 x 25m
- Multi-sport training and competition hall including: Indoor Basketball, Netball, Futsal, Touch Football, Squash Courts
- Floodlit tennis courts
- Table tennis tables
- Multi purpose grass fields
- Strength and conditioning gym including: