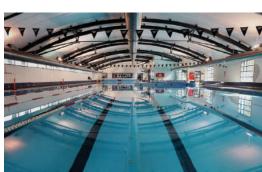

#### **Thredbo Leisure Centre**

A multi-purpose training centre open all year round; originally opened as an AIS affiliated training centre. Athletes can swim the 50m pool, work out in the gym, play squash, complete team building challenges in the sports hall or climb the traverse wall.

- Swimming Centre 4 x 50m, 4 x 25m
- Multi-sport training and competition hall including: Indoor Basketball, Netball, Futsal, Touch Football, Squash Courts
- Floodlit tennis courts
- Table tennis tables
- Multi purpose grass fields
- Strength and conditioning gym including: